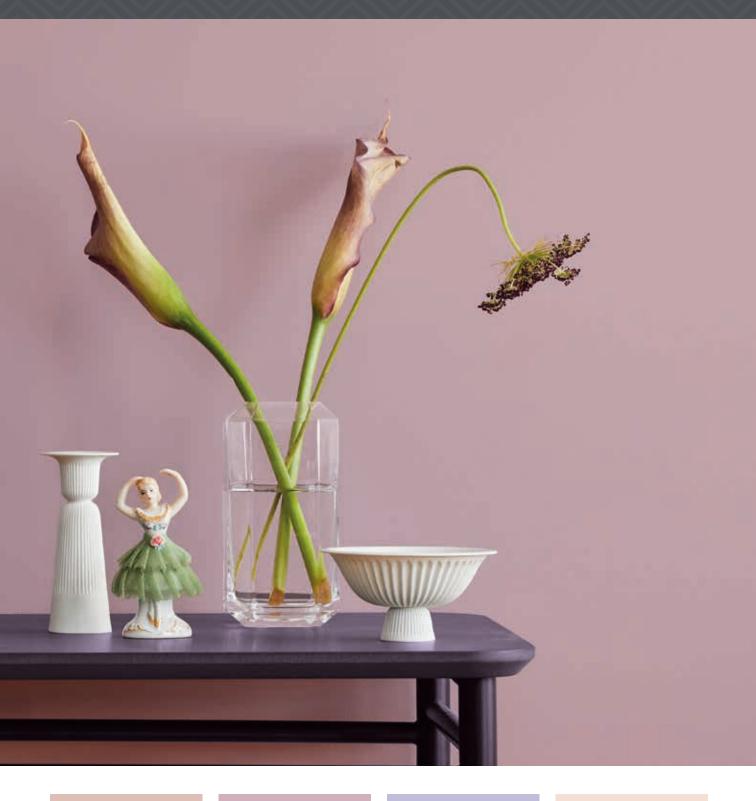

2-4 | ANTIQUE SILVER  | PPG1002-5 | SPACEDUST GREY | PPG1011-4 |
|                 |             |                |           |                 |           |                |           |
| HANDFUL OF DUST | PPG1007-4   | STEEL MILL     | PPG1001-4 | STEEPLE GRAY    | PPG1012-5 | IMPROBABLE     | PPG1011-5 |
|                 |             |                |           |                 |           |                |           |
| WARBLER'S WING  | PPG1001-5   | GIBRALTAR GRAY | PPG1002-6 | INK BOTTLE      | PPG1012-6 | GLAZED GRANITE | PPG1011-6 |
| KNIGHT'S ARMOR  | PPG 100 1-6 | ZOMBIE         | PPG1010-7 | WHITBY JET      | PPG1001-7 | BLACK LEOPARD  | PPG1011-7 |
|                 |             |                |           |                 |           |                |           |











SPICE BEIGE

BABY SOFT

### ROSA/VIOLA E NUANCE



| BASHFUL BLOSSOM      | PPG1186-1 | PEACH ASH       | PPG1191-3 | PURPLE ESSENCE   | PPG1176-4 | PINKBERRY ICE       | PPG1251-5 |
|----------------------|-----------|-----------------|-----------|------------------|-----------|---------------------|-----------|
|                      |           |                 |           |                  |           |                     |           |
|                      |           |                 |           |                  |           |                     |           |
|                      |           |                 |           |                  |           |                     |           |
|                      |           |                 |           |