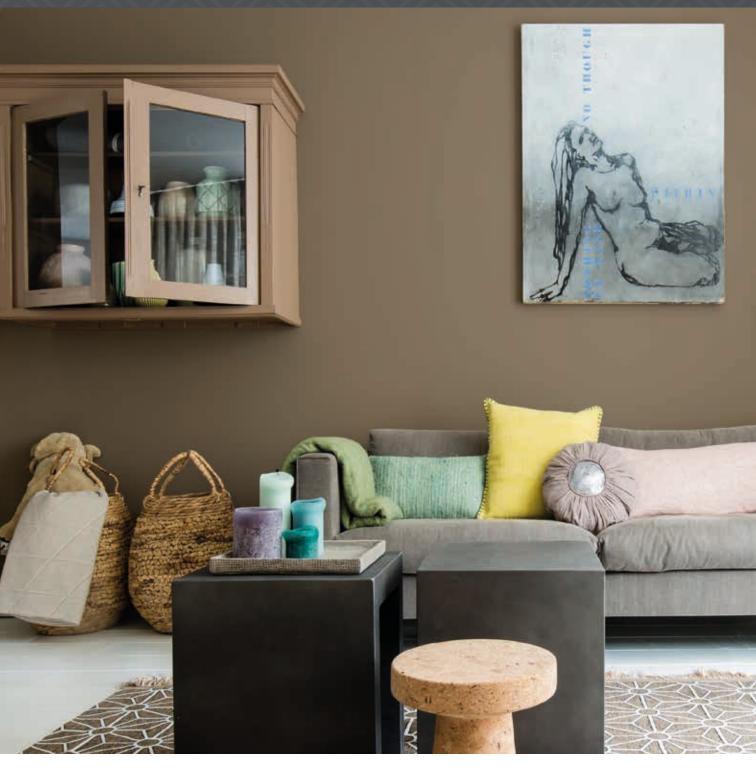

GARLIC NECKLACE

NORTHERN LIGHT

GARDEN SCULPTURE

### **BIANCO** E NUANCE

| FARM FRESH     | PPG1098-1 | CANDLE SMOKE    | PPG1001-2 | LITTLE LAMB     | PPG1112-1 | SWANSONG         | PPG 100 1- 1 |
|----------------|-----------|-----------------|-----------|-----------------|-----------|------------------|--------------|
|                |           |                 |           |                 |           |                  |              |
| ENDURING ICE   | PPG1102-1 | MOONLIT SNOW    | PPG1041-1 | LIMESTONE BLOCK | PPG1102-2 | ISLAND RETREAT   | PPG18-10     |
|                |           |                 |           |                 |           |                  |              |
| LEMON GLASS    | PPG1215-1 | BURMILLA        | PPG1011-1 | COMBED COTTON   | PPG1205-1 | VANILLA HAZE     | PPG1015-2    |
|                |           |                 |           |                 |           |                  |              |
| ONION POWDER   | PPG1084-2 | SNOWBANK        | PPG1043-1 | COFFEE CRÈME    | PPG1008-1 | ROMANCE NOVEL    | PPG1095-1    |
|                |           |                 |           |                 |           |                  |              |
| WASHING LINE   | PPG1213-1 | RADISSON        | PPG1013-1 | FALL CHILL      | PPG1003-1 | BRANDIED PEARS   | PPG1086-2    |
|                |           |                 |           |                 |           |                  |              |
| COLONIAL WHITE | PPG1097-1 | GARLIC NECKLACE | PPG18-09  | NORTHERN LIGHT  | PPG1154-1 | GARDEN SCULPTURE | PPG1085-2    |