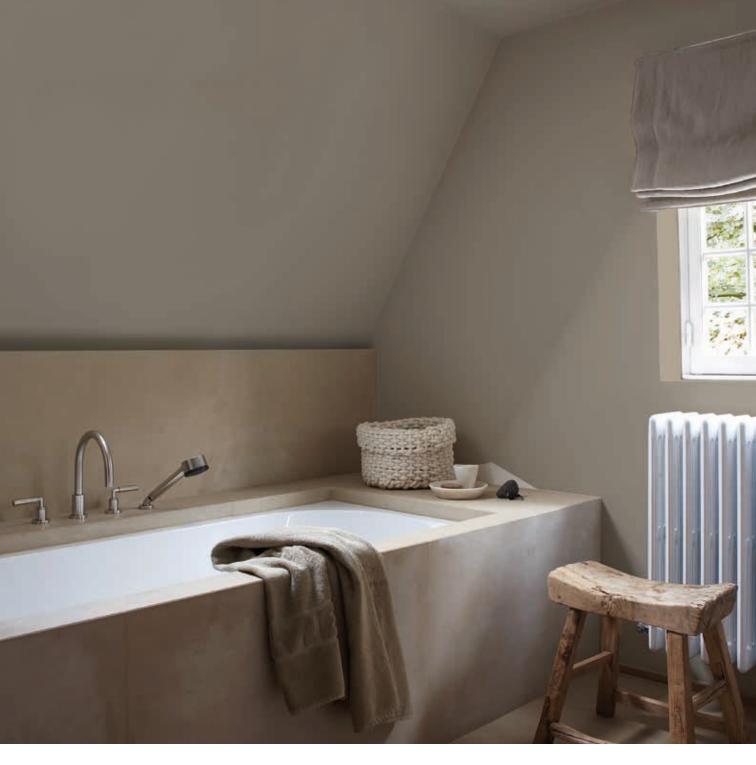

### **MARRONE** E NUANCE

| DRY STALK       | PPG1101-2  | BISCUIT BASE    | PPG1093-3 | CUPPA COFFEE   | PPG1076-4 | TOFFEE SHOWER   | PPG 1095-6 |
|-----------------|------------|-----------------|-----------|----------------|-----------|-----------------|------------|
|                 |            |                 |           |                |           |                 |            |
| SOURDOUGH       | PPG 1084-3 | NUTMEG GLOW     | PPG1080-3 | SUMMER SUEDE   | PPG14-14  | WILLOW BARK     | PPG1086-4  |
|                 |            |                 |           |                |           |                 |            |
| IT WORKS        | PPG1092-6  | SIESTA DREAMS   | PPG1080-4 | CHOCOLATE DUST | PPG14-13  | SPRING MUD PATH | PPG1084-4  |
|                 |            |                 |           |                |           |                 |            |
| FLOCK OF BIRDS  | PPG1021-5  | AMBER TERRACE   | PPG1080-5 | LOCOMOTION     | PPG1076-5 | COFFEE KISS     | PPG1084-5  |
|                 |            |                 |           |                |           |                 |            |
| BREWERY         | PPG1084-7  | CINNAMON CRUNCH | PPG1080-6 | WARPAINT       | PPG1076-6 | COCOA PECAN     | PPG 1084-6 |
|                 |            |                 |           |                |           |                 |            |
| OXBLOOD LEATHER | PPG15-23   | SLIPPERY STONE  | PPG1080-7 | POTATO PATCH   | PPG1076-7 | NORCIA TRUFFLE  | PPG1005-7  |