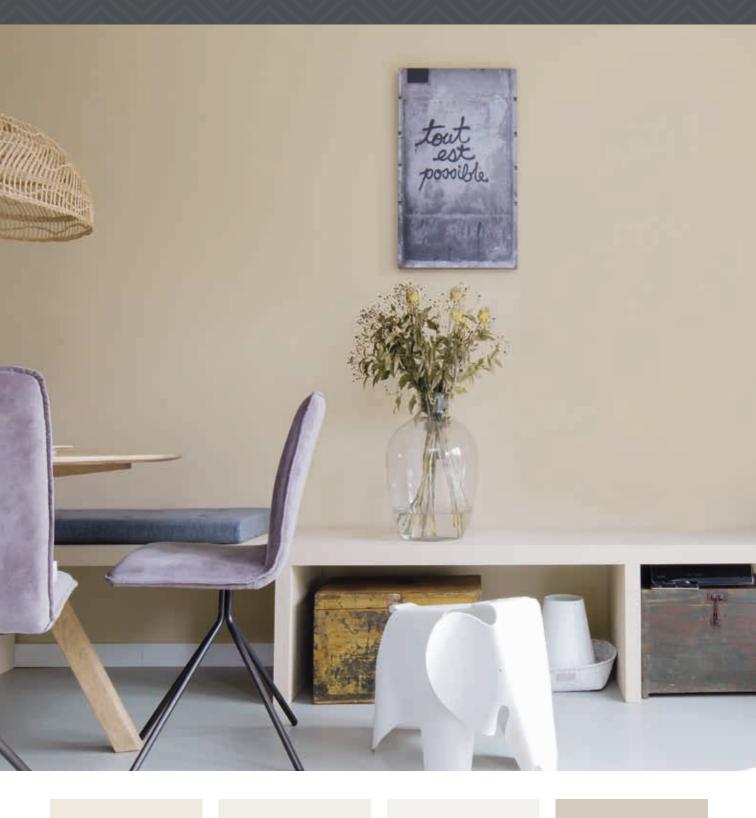

### **BIANCO** E NUANCE

| FARM FRESH     | PPG1098-1 | CANDLE SMOKE    | PPG1001-2 | LITTLE LAMB     | PPG1112-1 | SWANSONG         | PPG 100 1- 1 |
|----------------|-----------|-----------------|-----------|-----------------|-----------|------------------|--------------|
|                |           |                 |           |                 |           |                  |              |
| ENDURING ICE   | PPG1102-1 | MOONLIT SNOW    | PPG1041-1 | LIMESTONE BLOCK | PPG1102-2 | ISLAND RETREAT   | PPG18-10     |
|                |           |                 |           |                 |           |                  |              |
| LEMON GLASS    | PPG1215-1 | BURMILLA        | PPG1011-1 | COMBED COTTON   | PPG1205-1 | VANILLA HAZE     | PPG1015-2    |
|                |           |                 |           |                 |           |                  |              |
| ONION POWDER   | PPG1084-2 | SNOWBANK        | PPG1043-1 | COFFEE CRÈME    | PPG1008-1 | ROMANCE NOVEL    | PPG1095-1    |
|                |           |                 |           |                 |           |                  |              |
| WASHING LINE   | PPG1213-1 | RADISSON        | PPG1013-1 | FALL CHILL      | PPG1003-1 | BRANDIED PEARS   | PPG1086-2    |
|                |           |                 |           |                 |           |                  |              |
| COLONIAL WHITE | PPG1097-1 | GARLIC NECKLACE | PPG18-09  | NORTHERN LIGHT  | PPG1154-1 | GARDEN SCULPTURE | PPG1085-2    |